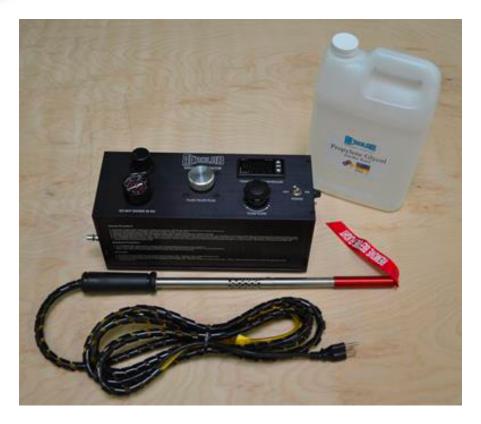

# THE COMPLETE SYSTEM INCLUDES:

- 1 base/control unit
- 1 gallon (3.78 l) smoke fluid (white mineral oil OR propylene glycol)
- 1 choice of 18 in (46.7 cm) or 45 in (114.3 cm) smoke wand (custom lengths extra)
- 1 quick-release air fitting (to modify existing air supply lines if necessary)
- Instructions and Material Data Safety Sheets (MSDS)

# **BASIC SPECIFICATIONS**

- Electrical power: 110VAC ONLY
- Runtime: Approximately 45 minutes per reservoir refill
- Reservoir Capacity: 1 gallon (3.78 l)
- Smoke fluid: White mineral oil or proylene glycol
- Base unit dimensions: 14.5 in x 7.75 in (36.8 cm x 12.7 cm x 19.7 cm)
- Wand length (overall): 18 in (45.7 cm) or 45 in (114.3 cm)