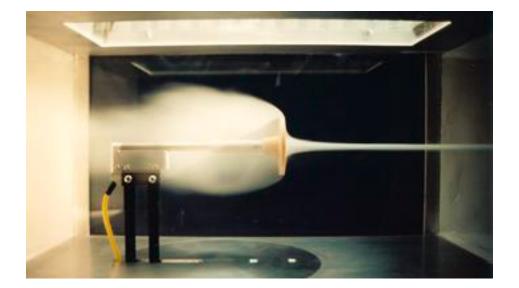

Popular with industry and academic institutions, the AEROLAB smoke generator productes a thick, white smoke.