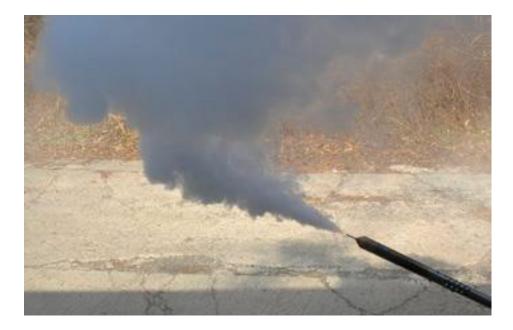

Popular with industry and academic institutions, the AEROLAB smoke generator productes a thick, white smoke.