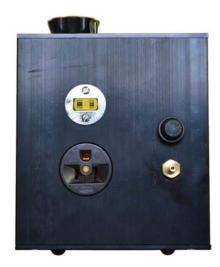

# **BASIC SPECIFICATIONS**

- Electrical power: 110VAC ONLY
- Runtime: Approximately 45 minutes per reservoir refill
- Reservoir Capacity: 1 gallon (3.78 l)
- Smoke fluid: White mineral oil or proylene glycol
- Base unit dimensions: 14.5 in x 7.75 in (36.8 cm x 12.7 cm x 19.7 cm)
- Wand length (overall): 18 in (45.7 cm) or 45 in (114.3 cm)

# THE COMPLETE SYSTEM INCLUDES:

- 1 base/control unit
- 1 gallon (3.78 l) smoke fluid (white mineral oil OR propylene glycol)
- 1 choice of 18 in (46.7 cm) or 45 in (114.3 cm) smoke wand (custom lengths extra)
- 1 quick-release air fitting (to modify existing air supply lines if necessary)
- Instructions and Material Data Safety Sheets (MSDS)