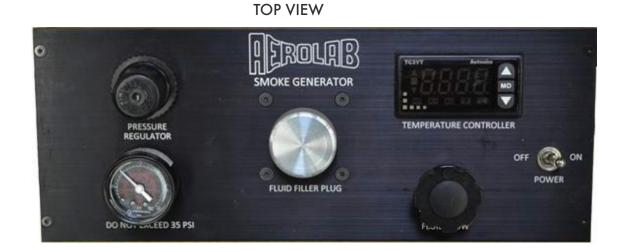

x 7.75 in (36.8 cm x 12.7 cm x 19.7 cm)
- Wand length (overall): 18 in (45.7 cm) or 45 in (114.3 cm)

Popular with industry and academic institutions, the AEROLAB smoke generator productes a thick, white smoke.



# THE COMPLETE SYSTEM INCLUDES:

- 1 base/control unit
- 1 gallon (3.78 l) smoke fluid (white mineral oil OR propylene glycol)
- 1 choice of 18 in (46.7 cm) or 45 in (114.3 cm) smoke wand (custom lengths extra)
- 1 quick-release air fitting (to modify existing air supply lines if necessary)
- Instructions and Material Data Safety Sheets (MSDS)



#### Supplied Quick-Release Air Fitting for Your Existing Air Hose



### SYSTEM REQUIREMENTS

- 110 VAC ONLY
- Compressed Air Supply 20 psig (241kPa) min., 150 psig (1034.21 kPa) max.
- Type B power/extension cord or suitable adapter





Type B plug to your power source and compressed air fitting to your compressor

Type B plug to the wand (provided), fuse and oil fitting to wand







### **SHIPPING DETAILS**

- Main box (base unit, smoke fluid and air fitting): 15 in x 15 in x 15 in (38 cm x 38 cm x 38 cm), 21 lbs (9.5kg)
- Short Wand Box: 5 in x 5 in x 31 in (13 cm x 13 cm x 79 cm), 3 lbs (1.4 kg)
- Long Wand Box: 5 in x 5 in x 61 in (13 cm x 13 cm x 155 cm), 4 lbs (1.8 kg)