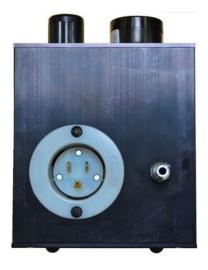

# **BASIC SPECIFICATIONS**

- Electrical power: 110VAC ONLY
- Runtime: Approximately 45 minutes per reservoir refill
- Reservoir Capacity: 1 gallon (3.78 l)
- Smoke fluid: White mineral oil or proylene glycol
- Base unit dimensions: 14.5 in x 7.75 in (36.8 cm x 12.7 cm x 19.7 cm)
- Wand length (overall): 18 in (45.7 cm) or 45 in (114.3 cm)

# THE COMPLETE SYSTEM INCLUDES:

- 1 base/control unit
- 1 gallon (3.78 l) smoke fluid (white mineral oil OR propylene glycol)
- 1 choice of 18 in (46.7 cm) or 45 in (114.3 cm) smoke wand (custom lengths extra)
- 1 quick-release air fitting (to modify existing air supply lines if necessary)
- Instructions and Material Data Safety Sheets (MSDS)