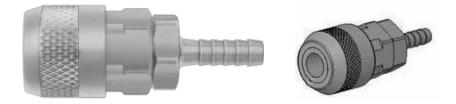

#### Supplied Quick-Release Air Fitting for Your Existing Air Hose

# THE COMPLETE SYSTEM INCLUDES:

- 1 base/control unit
- 1 gallon (3.78 l) smoke fluid (white mineral oil OR propylene glycol)
- 1 choice of 18 in (46.7 cm) or 45 in (114.3 cm) smoke wand (custom lengths extra)
- 1 quick-release air fitting (to modify existing air supply lines if necessary)
- Instructions and Material Data Safety Sheets (MSDS)